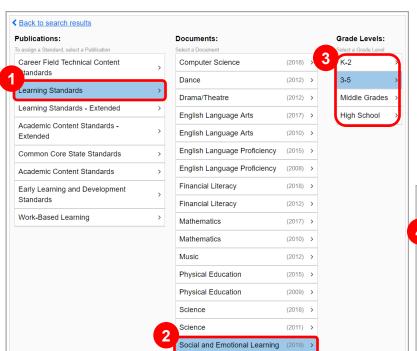

- In the **Publications** column, click **Learning Standards**.
- In the **Documents** column, click **Social and Emotional Learning**.
- In the **Grade Levels** column, click the desired grade level.
- In the **Results** list, select from the available standards as desired.
- In the **Select Standards** area, remove standards as desired.