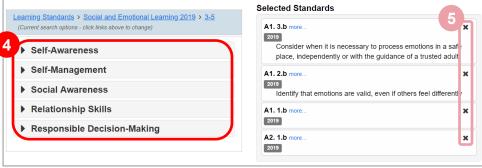

- In the **Publications** column, click **Learning Standards**.
- In the **Documents** column, click **Social and Emotional Learning**.
- In the **Grade Levels** column, click the desired grade level.
- In the **Results** list, select from the available standards as desired.
- In the **Select Standards** area, remove standards as desired.