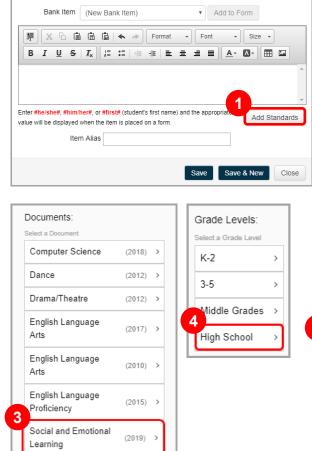

- On the **My Banks** window, click **Add Standards**.
  - The Add State Standards window opens.
- 2 In the **Publications** column, click **Learning Standards**.
- 3 In the **Documents** column, click **Social and Emotional Learning**.
- In the **Grade Levels** column, select the desired grade level.
- 5 In the results list, select the available standards as desired.
- 6 Click Add.

A preview of the added standard displays in the rich text box.

- 7 In the Item Alias field, enter a name for the standards.
- 8 Click Save.

A success message displays. The standards you selected now display in the form section you selected and in the **Banks** area.