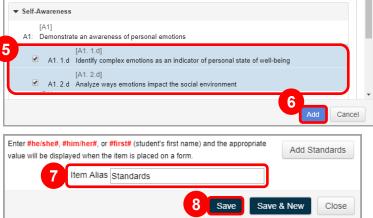

- On the **My Banks** window, click **Add Standards**.
  - The Add State Standards window opens.
- 2 In the **Publications** column, click **Learning Standards**.
- 3 In the **Documents** column, click **Social and Emotional Learning**.
- In the **Grade Levels** column, select the desired grade level.
- 5 In the results list, select the available standards as desired.
- 6 Click Add.

A preview of the added standard displays in the rich text box.

- 7 In the Item Alias field, enter a name for the standards.
- 8 Click Save.

A success message displays. The standards you selected now display in the form section you selected and in the **Banks** area.