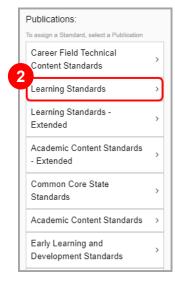

- On the **My Banks** window, click **Add Standards**.
  - The Add State Standards window opens.
- 2 In the **Publications** column, click **Learning Standards**.
- 3 In the **Documents** column, click **Social and Emotional Learning**.
- In the **Grade Levels** column, select the desired grade level.
- 5 In the results list, select the available standards as desired.
- 6 Click Add.