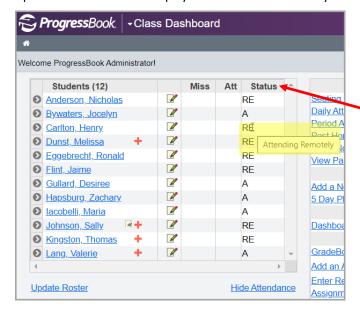

The CLASS DASHBOARD displays a STATUS column in the roster area for your class.

Hover your cursor over the status code to display its full description.

The DAILY ATTENDANCE and
PERIOD ATTENDANCE screens both
display the STATUS column. Hover
your cursor over the status code
to display its full description.