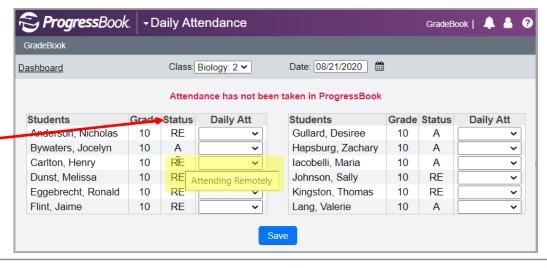

The CLASS DASHBOARD displays a STATUS column in the roster area for your class.

Hover your cursor over the status code to display its full description.

The DAILY ATTENDANCE and
PERIOD ATTENDANCE screens both
display the STATUS column. Hover
your cursor over the status code
to display its full description.