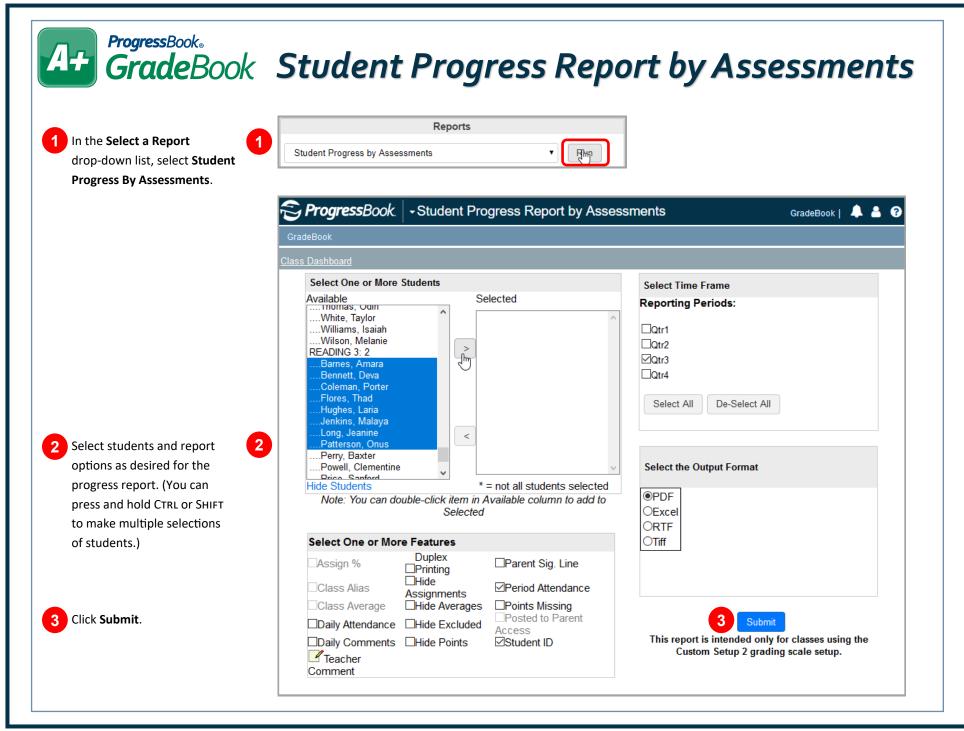

| Features          |                                                                                             |
|-------------------|---------------------------------------------------------------------------------------------|
| Daily Attendance  | Displays daily attendance on the report                                                     |
| Daily Comments    | Displays daily comments on the report                                                       |
| Duplex Printing   | Prints on front and back of the page with a new student starting on a front page            |
| Hide Assignments  | Does not display assignments and their comments on the report                               |
| Hide Averages     | Does not display assignment averages or letter grades on the report                         |
| Hide Excluded     | Does not display assignments that were excluded on the report                               |
| Hide Points       | Does not display points used to average the assessment calculation on the report            |
| Parent Sig. Line  | Prints a line for parents to sign and date to verify that they reviewed the progress report |
| Period Attendance | Displays period attendance on the report                                                    |
| Student ID        | Displays the student identification number on the report                                    |
| Teacher Comment   | Click the icon to enter a general comment to display on all students' progress reports      |