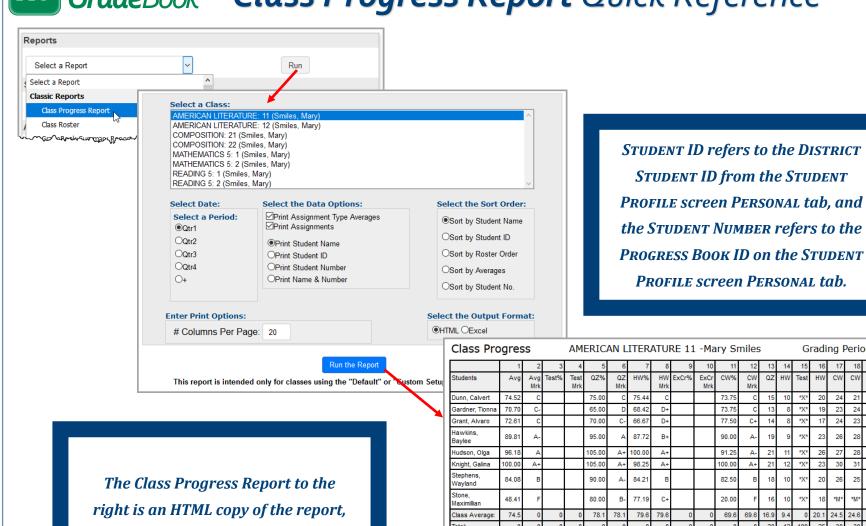

## GradeBook Class Progress Report Quick Reference

but you can select ExcEL if you want to edit the report more easily.

Grading Period:Qtr1

Missing & Excused assignments are not included in the class average. Missing assignments ---=Not Assigned count as 0 when calculating each student's average 2) Weighted Average (7/23)