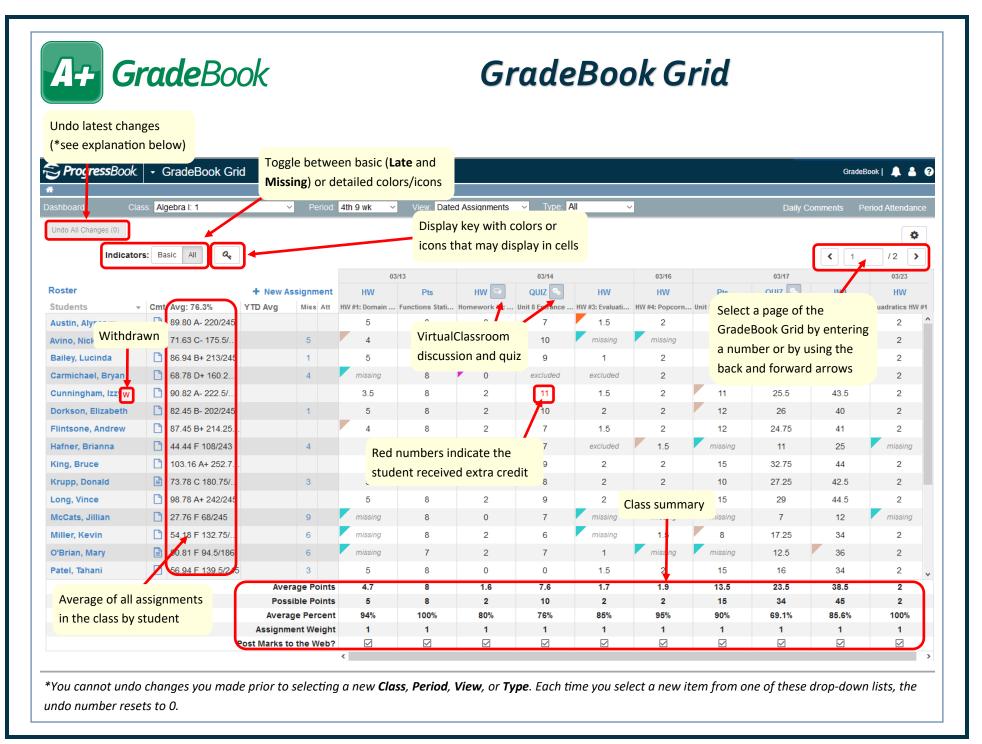

© 2021 Frontline Education v20.0.0

Student has withdrawn from class

Daily comment has been entered

Click to enter daily comment

W