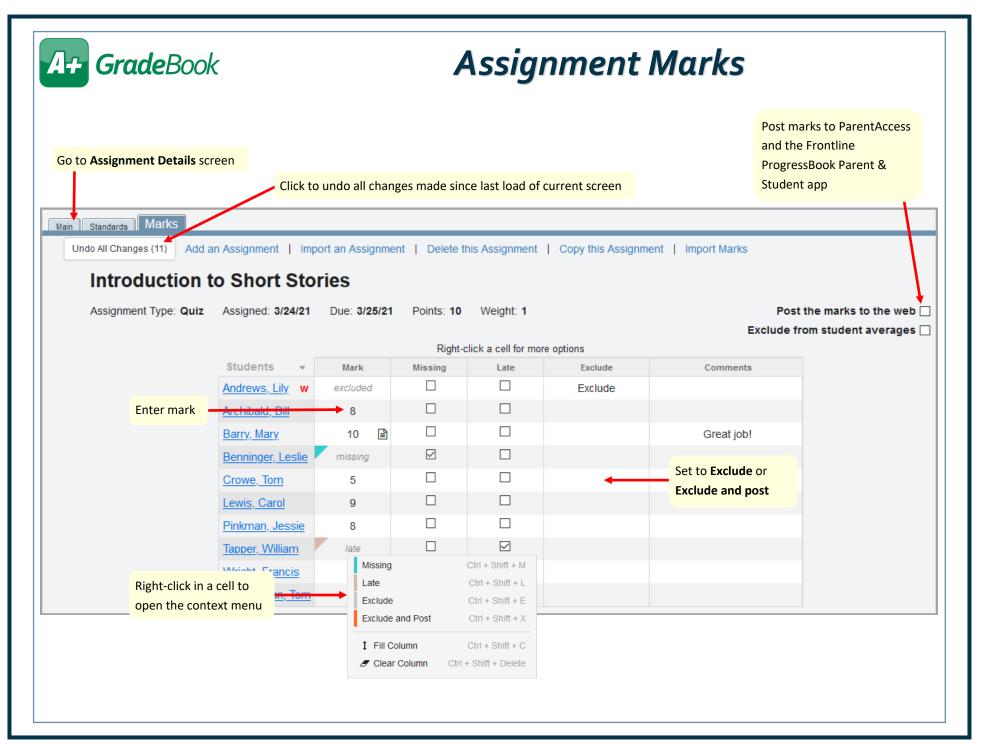

© 2021 Frontline Education v20.0.0



| Assignment Details | 1  |
|--------------------|----|
| Assignment Marks   | 2  |
| Attendance         | 3  |
| Class Roster       | 4  |
| Grade Weights      | 5  |
| GradeBook Grid     | 6  |
| Seating Chart      | 8  |
| Student Profile    | 10 |

© 2021 Frontline Education v20.0.0









Student has withdrawn from class

Daily comment has been entered

Click to enter daily comment

W

## Class Roster



| Class        | Select class roster to display                                  |
|--------------|-----------------------------------------------------------------|
| Order        | Enter number to indicate order in which students should display |
| Group        | Add student to a student group                                  |
| Hide         | Hide student from Class Roster on Class Dashboard               |
| Add Students | Add students to your class roster (if enabled by your district) |













## Student Profile

| Personal             | View school enrollment information, links for ParentAccess & the Student Roadmap, primary contact info, address info, Pa