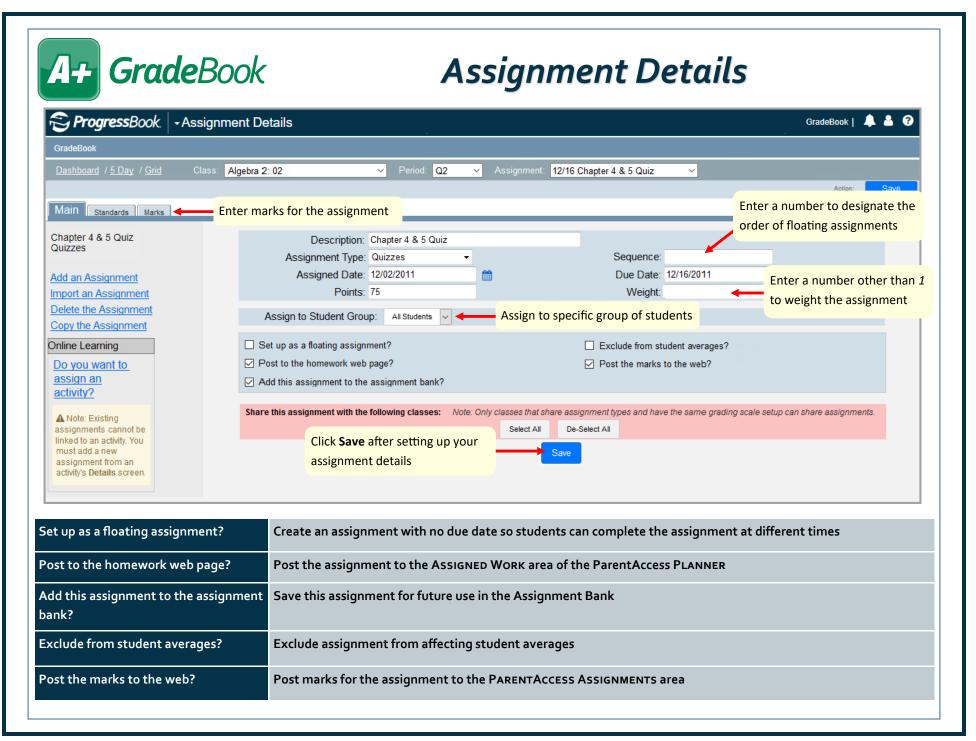

© 2021 Frontline Education v20.0.0



| Assignment Details | 1  |
|--------------------|----|
| Assignment Marks   | 2  |
| Attendance         | 3  |
| Class Roster       | 4  |
| Grade Weights      | 5  |
| GradeBook Grid     | 6  |
| Seating Chart      | 8  |
| Student Profile    | 10 |

© 2021 Frontline Education v20.0.0









Student has withdrawn from class

Daily comment has been entered

Click to enter daily comment

W

## Class Roster



| Class        | Select class roster to display                                  |
|--------------|-----------------------------------------------------------------|
| Order        | Enter number to indicate order in which students should display |
| Group        | Add student to a student group                                  |
| Hide         | Hide student from Class Roster on Class Dashboard               |
| Add Students | Add students to your class roster (if enabled by your district) |













## Student Profile

| Personal             | View school enrollment information, links for ParentAccess & the Student Roadmap, primary contact info, address info,