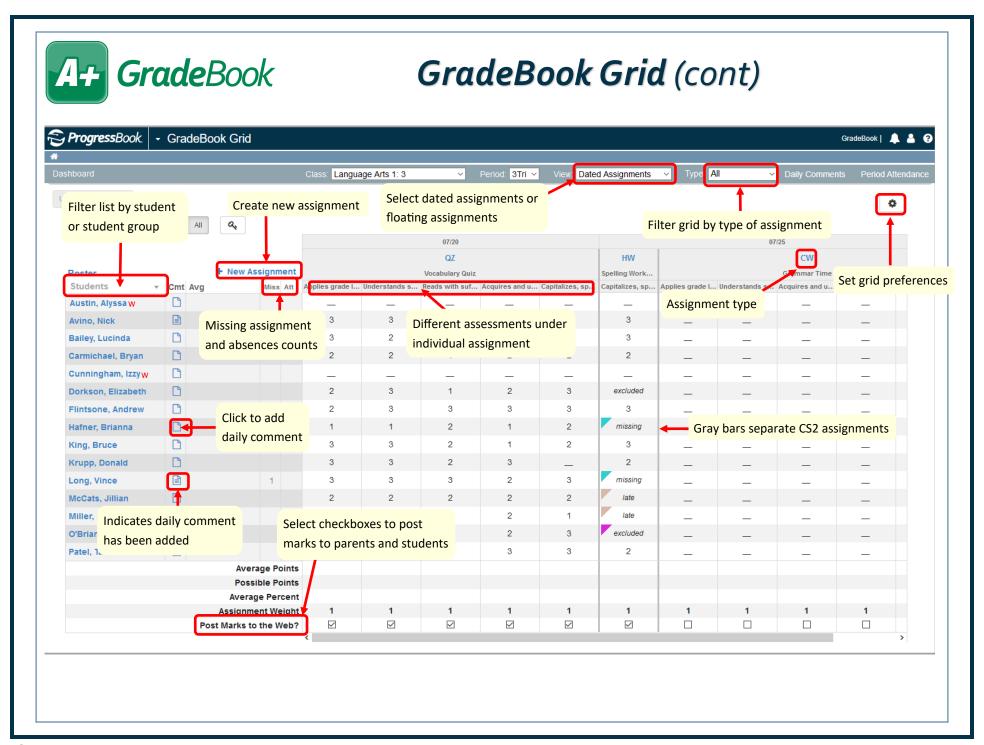

© 2021 Frontline Education v20.0.0

Student has withdrawn from class

Daily comment has been entered

Click to enter daily comment

W