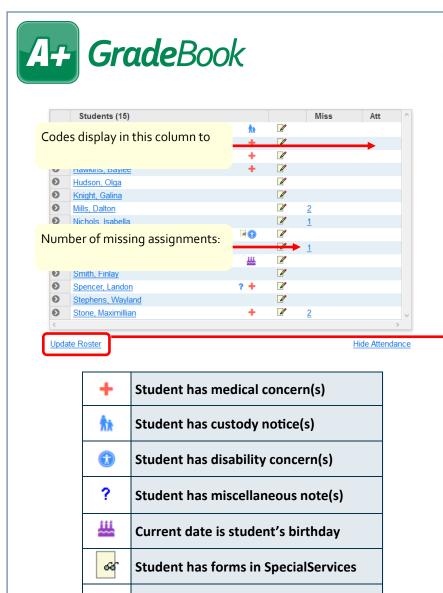

## Class Roster

| Class        | Select class roster to display                                  |
|--------------|-----------------------------------------------------------------|
| Order        | Enter number to indicate order in which students should display |
| Group        | Add student to a student group                                  |
| Hide         | Hide student from Class Roster on Class Dashboard               |
| Add Students | Add students to your class roster (if enabled by your district) |