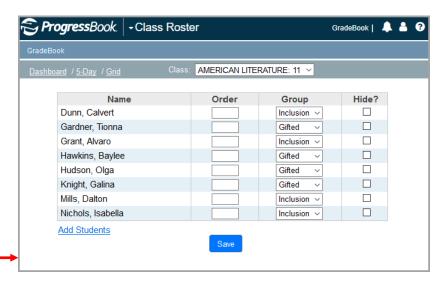

## Class Roster

| Class        | Select class roster to display                                  |
|--------------|-----------------------------------------------------------------|
| Order        | Enter number to indicate order in which students should display |
| Group        | Add student to a student group                                  |
| Hide         | Hide student from Class Roster on Class Dashboard               |
| Add Students | Add students to your class roster (if enabled by your district) |