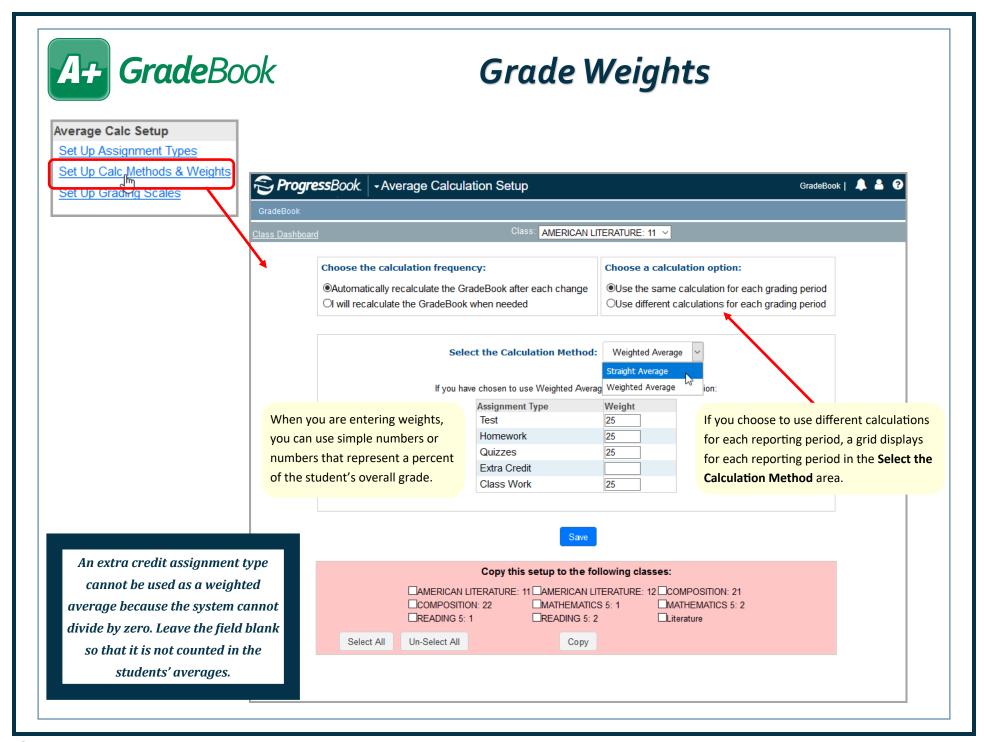

Class Roster       | 4  |
| Grade Weights      | 5  |
| GradeBook Grid     | 6  |
| Seating Chart      | 8  |
| Student Profile    | 10 |

© 2021 Frontline Education v20.0.0









Student has withdrawn from class

Daily comment has been entered

Click to enter daily comment

W

## Class Roster



| Class        | Select class roster to display                                  |
|--------------|-----------------------------------------------------------------|
| Order        | Enter number to indicate order in which students should display |
| Group        | Add student to a student group                                  |
| Hide         | Hide student from Class Roster on Class Dashboard               |
| Add Students | Add students to your class roster (if enabled by your district) |













## Student Profile

| Personal             | View school enrollment information, links for ParentAccess & the Student Roadmap, primary contact info, address info, ParentAccess parent/ student usage info, and alerts from SIS. |
|----------------------|-------------------------------------------------------------------------------------------------------------------------------------------------------------------------------------|
| Contacts             | View student's contacts in read-only format.                                                                                                                                        |
| Progress             | View student's progress in your class (student's average, individual assignment weights, missing assignments, late assignm