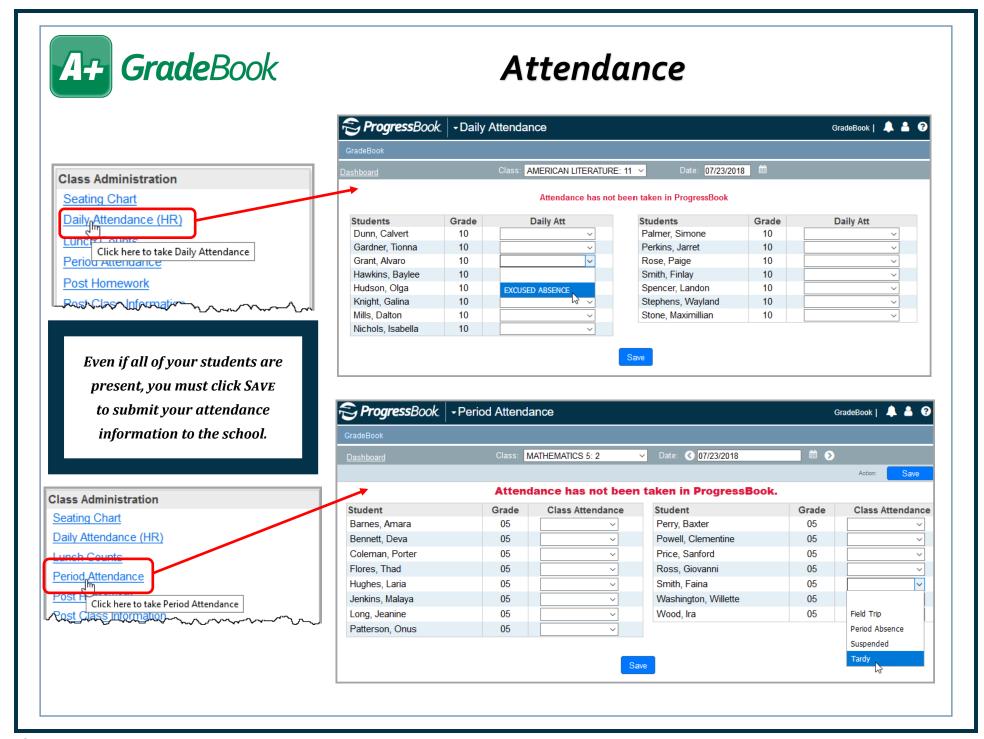

© 2021 Frontline Education v20.0.0



| Assignment Details | 1  |
|--------------------|----|
| Assignment Marks   | 2  |
| Attendance         | 3  |
| Class Roster       | 4  |
| Grade Weights      | 5  |
| GradeBook Grid     | 6  |
| Seating Chart      | 8  |
| Student Profile    | 10 |

© 2021 Frontline Education v20.0.0









Student has withdrawn from class

Daily comment has been entered

Click to enter daily comment

W

## Class Roster



| Class        | Select class roster to display                                  |
|--------------|-----------------------------------------------------------------|
| Order        | Enter number to indicate order in which students should display |
| Group        | Add student to a student group                                  |
| Hide         | Hide student from Class Roster on Class Dashboard               |
| Add Students | Add students to your class roster (if enabled by your district) |













## Student Profile

| Personal             | View school enrollment information, links for ParentAccess & the Student Roadmap, primary contact info, address info, Pare