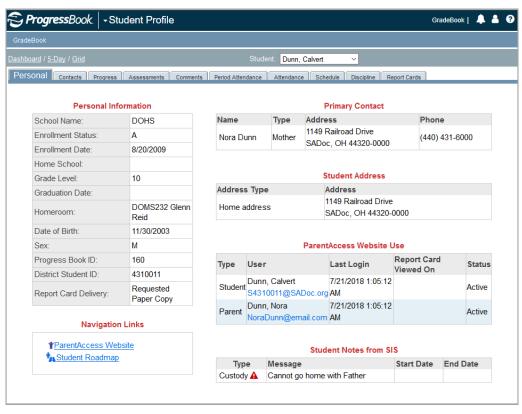

## Student Profile

| Personal             | View school enrollment information, links for ParentAccess & the Student Roadmap, primary contact info, address info, ParentAccess parent/ student usage info, and alerts from SIS. |
|----------------------|-------------------------------------------------------------------------------------------------------------------------------------------------------------------------------------|
| Contacts             | View student's contacts in read-only format.                                                                                                                                        |
| Progress             | View student's progress in your class (student's average, individual assignment weights, missing assignments, late assignments, and period attendance).                             |
| Assessments          | View report card and interim grades as well as progress reports for all classes.                                                                                                    |
| Comments             | Enter comments about the student (these do not display on any reports or on ParentAccess).                                                                                          |
| Period<br>Attendance | View student's period attendance for the current day's classes.                                                                                                                     |
| Attendance           | View dates and reasons the student was absent (includes AM/PM absence info).                                                                                                        |
| Schedule             | View the student's schedule, including course, section, room, teacher, period, and attendance.                                                                                      |
| Discipline           | If enabled by your school, you can create a discipline referral. You can also view a list of discipline referrals that you have previously entered for the student.                 |
| Report Cards         | View a list of the current year's report cards that have been published to permanent storage.  Click the name of a report card to view and/or print it as a PDF.                    |