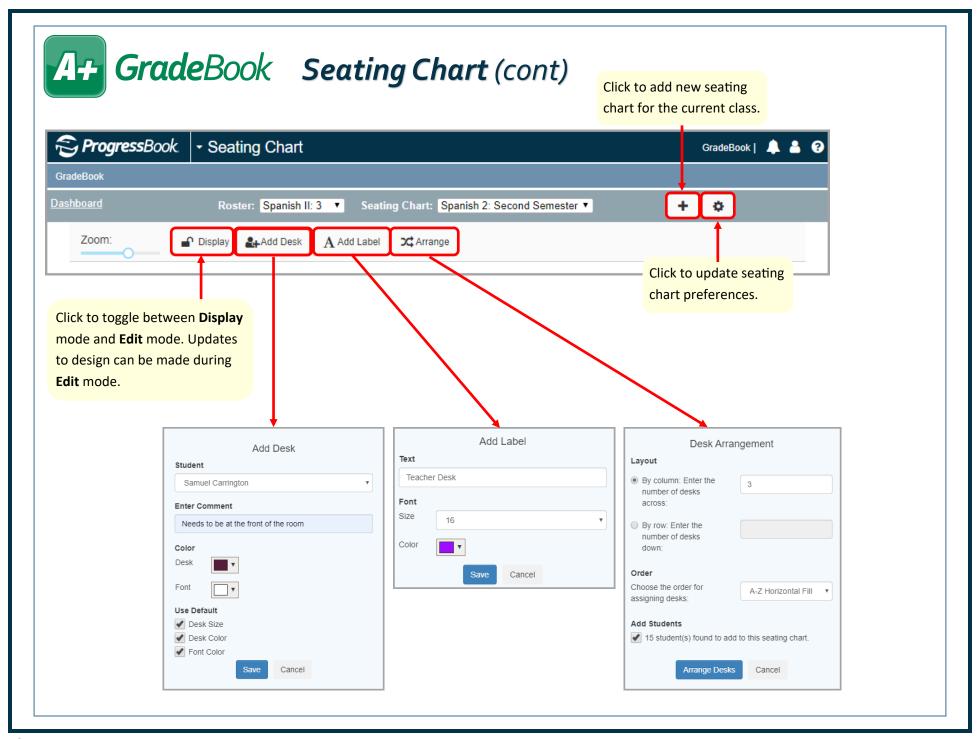

ster       | 4  |
| Grade Weights      | 5  |
| GradeBook Grid     | 6  |
| Seating Chart      | 8  |
| Student Profile    | 10 |

© 2021 Frontline Education v20.0.0









Student has withdrawn from class

Daily comment has been entered

Click to enter daily comment

W

## Class Roster



| Class        | Select class roster to display                                  |
|--------------|-----------------------------------------------------------------|
| Order        | Enter number to indicate order in which students should display |
| Group        | Add student to a student group                                  |
| Hide         | Hide student from Class Roster on Class Dashboard               |
| Add Students | Add students to your class roster (if enabled by your district) |













## Student Profile

| Personal             | View school enrollment information, links for ParentAccess & the Student Roadmap, primary contact info, address info, ParentAccess parent/ student usage info, and alerts from SIS. |
|----------------------|-------------------------------------------------------------------------------------------------------------------------------------------------------------------------------------|
| Contacts             | View student's contacts in read-only format.                                                                                                                                        |
| Progress             | View student's progress in your class (student's average, individual assignment weights, missing assignments, late assignments, an