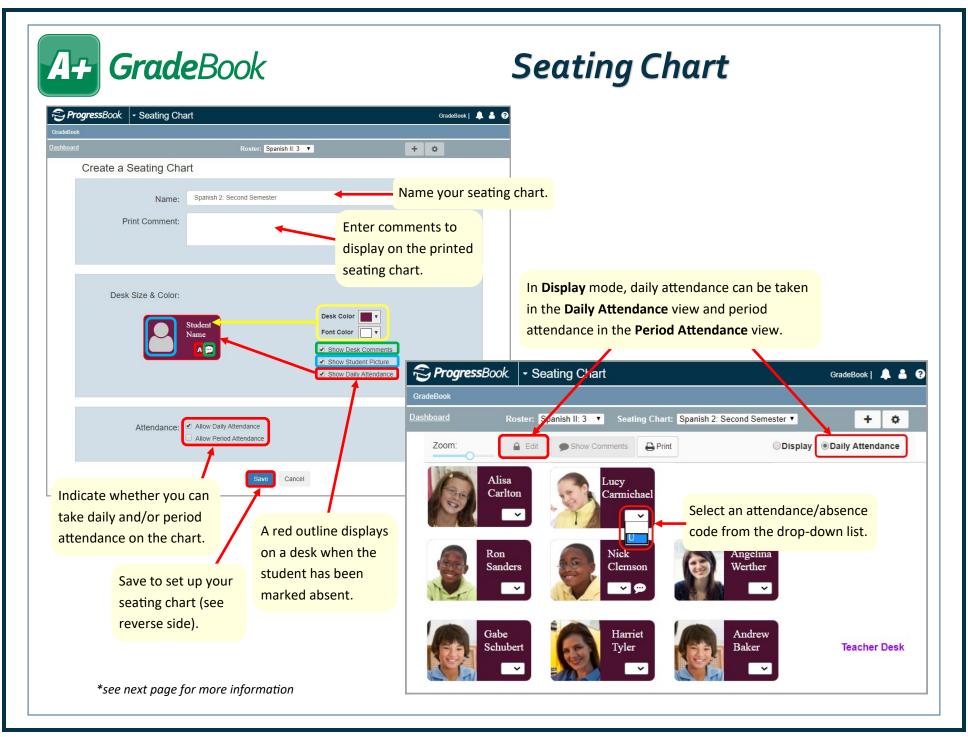

Roster       | 4  |
| Grade Weights      | 5  |
| GradeBook Grid     | 6  |
| Seating Chart      | 8  |
| Student Profile    | 10 |

© 2021 Frontline Education v20.0.0









Student has withdrawn from class

Daily comment has been entered

Click to enter daily comment

W

## Class Roster



| Class        | Select class roster to display                                  |
|--------------|-----------------------------------------------------------------|
| Order        | Enter number to indicate order in which students should display |
| Group        | Add student to a student group                                  |
| Hide         | Hide student from Class Roster on Class Dashboard               |
| Add Students | Add students to your class roster (if enabled by your district) |













## Student Profile

| Personal             | View school enrollment information, links for ParentAccess & the Student Roadmap, primary contact info, address info, ParentAccess parent/ student usage info, and alerts from SIS. |
|----------------------|-------------------------------------------------------------------------------------------------------------------------------------------------------------------------------------|
| Contacts             | View student's contacts in read-only format.                                                                                                                                        |
| Progress             | View student's progress in your class (student's average, individual assignment weights, missing assignments, late assignments,