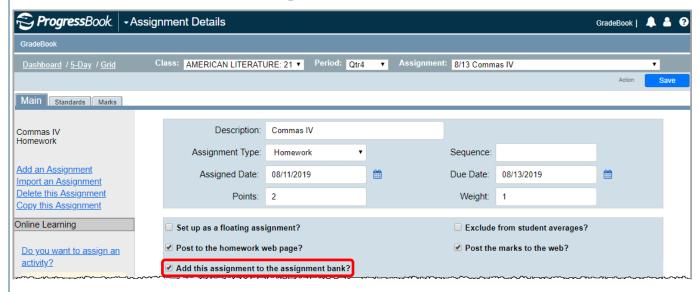

## **Assignment Banks**

## Add Assignments to the Bank



## Import Assignments From the Bank

- 1 On the Class Dashboard, below Assignments & Marks, click Add an Assignment.
- On the Assignment Details screen, in the left column, click Import an Assignment.





- On the **Import Assignments** window, use the **Course** & **Type** drop-down lists and/or the **Phrase** field to **Search** for the desired assignment(s) to import.
- To import one assignment, click in the row of the assignment. To import multiple assignments, enter the **Date** for each assignment, and then click **Import Assignments**.





## Assignment Bank Maintenance

On the Teacher Home Page, below Administration, click Bank Maintenance.



Date the assignment was last assigned to students