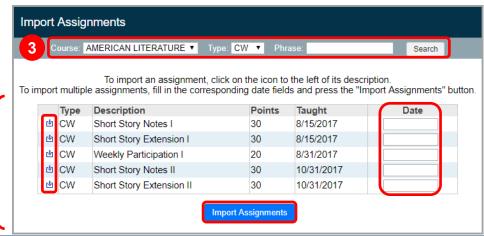

## Import Assignments From the Bank

- 1 On the Class Dashboard, below Assignments & Marks, click Add an Assignment.
- On the Assignment Details screen, in the left column, click Import an Assignment.

- On the **Import Assignments** window, use the **Course** & **Type** drop-down lists and/or the **Phrase** field to **Search** for the desired assignment(s) to import.
- To import one assignment, click in the row of the assignment. To import multiple assignments, enter the **Date** for each assignment, and then click **Import Assignments**.