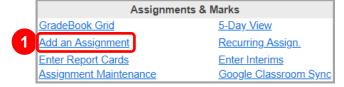

## Import Assignments From the Bank

- 1 On the Class Dashboard, below Assignments & Marks, click Add an Assignment.
- On the Assignment Details screen, in the left column, click Import an Assignment.

- On the **Import Assignments** window, use the **Course** & **Type** drop-down lists and/or the **Phrase** field to **Search** for the desired assignment(s) to import.
- To import one assignment, click in the row of the assignment. To import multiple assignments, enter the **Date** for each assignment, and then click **Import Assignments**.