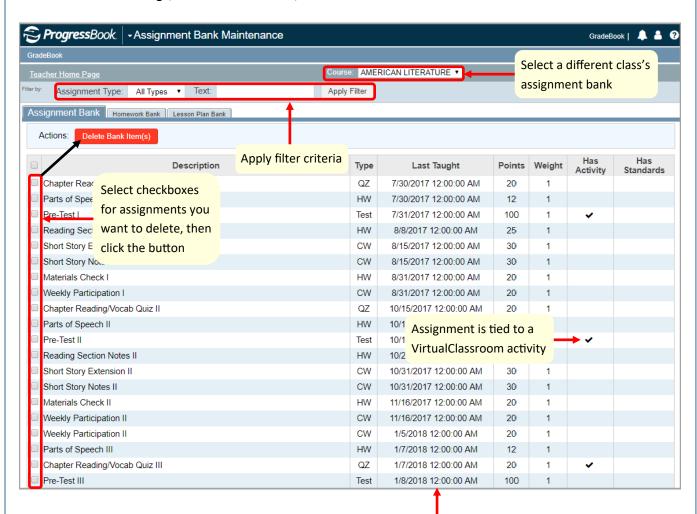

## Assignment Bank Maintenance

On the Teacher Home Page, below Administration, click Bank Maintenance.

Date the assignment was last assigned to students