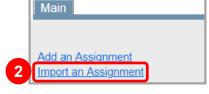

## Import Assignments From the Bank

- 1 On the Class Dashboard, below Assignments & Marks, click Add an Assignment.
- On the Assignment Details screen, in the left column, click Import an Assignment.

- On the **Import Assignments** window, use the **Course** & **Type** drop-down lists and/or the **Phrase** field to **Search** for the desired assignment(s) to import.
- To import one assignment, click in the row of the assignment. To import multiple assignments, enter the **Date** for each assignment, and then click **Import Assignments**.